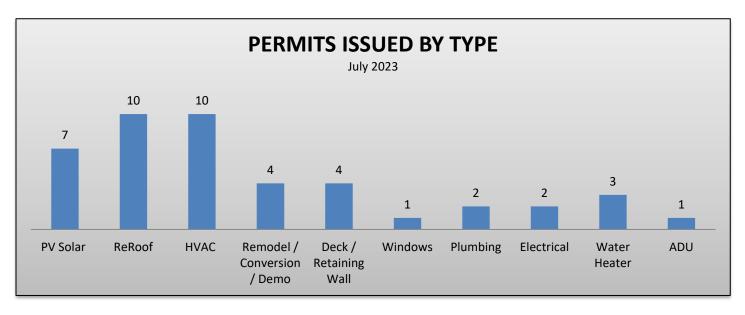

### PLACERVILLE DEVELOPMENT SERVICES DEPARTMENT

## PLANNING | BUILDING | CODE COMPLIANCE

### **JULY 2023**

### **PLANNING SUMMARY**

• APPLICATIONS: 2

o SITE PLAN REVIEW, CONDITIONAL USE PERMIT, VARIANCE: 1426-1498 BROADWAY

LOT LINE ADJUSTMENT: PINO VISTA CT
TIME EXTENSION: 3001 JACQUIER RD

### **BUILDING SUMMARY**

PLAN CHECKS: 18

CONSTRUCTION VALUATION: \$865,584







### PLACERVILLE DEVELOPMENT SERVICES DEPARTMENT

# PLANNING | BUILDING | CODE COMPLIANCE

### **CODE SUMMARY**

• ACTIVE CASES: 156





| 2023 New Cases    | Jan | Feb | Mar | Apr | May | Jun | Jul | Aug | Sep | Oct | Nov | Dec | Total |
|-------------------|-----|-----|-----|-----|-----|-----|-----|-----|-----|-----|-----|-----|-------|
| Building          | 4   | 4   | 2   | 17  | 1   | 5   | 4   |     |     |     |     |     | 37    |
| Planning / Zoning |     | 1   | 2   | 5   | 1   | 27  | 22  |     |     |     |     |     | 58    |
| Solid Waste       |     | 1   |     |     |     |     |     |     |     |     |     |     | 1     |
| Fire              |     |     |     | 1   | 4   |     |     |     |     |     |     |     | 5     |
| General Nuisance  |     |     |     |     |