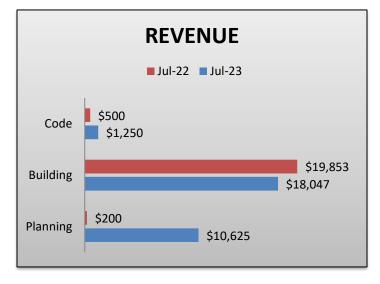

| Nov | Dec | Total |
|-------------------|-----|-----|-----|-----|-----|-----|-----|-----|-----|-----|-----|-----|-------|
| Building          | 4   | 4   | 2   | 17  | 1   | 5   | 4   |     |     |     |     |     | 37    |
| Planning / Zoning |     | 1   | 2   | 5   | 1   | 27  | 22  |     |     |     |     |     | 58    |
| Solid Waste       |     | 1   |     |     |     |     |     |     |     |     |     |     | 1     |
| Fire              |     |     |     | 1   | 4   |     |     |     |     |     |     |     | 5     |
| General Nuisance  |     |     |     |     |     |     |     |     |     |     |     |     | 0     |
| TOTAL             | 4   | 6   | 4   | 23  | 6   | 32  | 26  | 0   | 0   | 0   | 0   | 0   | 101   |

### **DEPARTMENT REVENUE**

• TOTAL FEES COLLECTED: \$29,922





### PLACERVILLE DEVELOPMENT SERVICES DEPARTMENT

# PLANNING | BUILDING | CODE COMPLIANCE

### **BUILDING SUMMARY**

• CURRENT MONTHLY AVERAGES

PERMITS ISSUED: 44PERMITS FINALED: 48

CONSTRUCTION VALUATION: \$1.05M