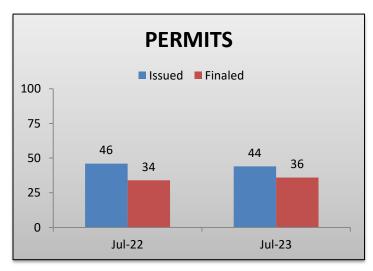

### **BUILDING SUMMARY**

• CURRENT MONTHLY AVERAGES

PERMITS ISSUED: 44PERMITS FINALED: 48

CONSTRUCTION VALUATION: \$1.05M