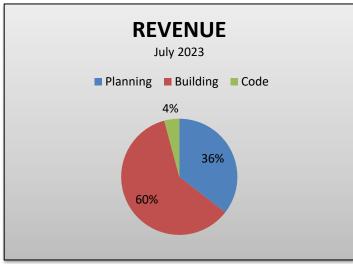

Nov | Dec | Total |
|-------------------|-----|-----|-----|-----|-----|-----|-----|-----|-----|-----|-----|-----|-------|
| Building          | 4   | 4   | 2   | 17  | 1   | 5   | 4   |     |     |     |     |     | 37    |
| Planning / Zoning |     | 1   | 2   | 5   | 1   | 27  | 22  |     |     |     |     |     | 58    |
| Solid Waste       |     | 1   |     |     |     |     |     |     |     |     |     |     | 1     |
| Fire              |     |     |     | 1   | 4   |     |     |     |     |     |     |     | 5     |
| General Nuisance  |     |     |     |     |     |     |     |     |     |     |     |     | 0     |
| TOTAL             | 4   | 6   | 4   | 23  | 6   | 32  | 26  | 0   | 0   | 0   | 0   | 0   | 101   |

### **DEPARTMENT REVENUE**

• TOTAL FEES COLLECTED: \$29,922





### PLACERVILLE DEVELOPMENT SERVICES DEPARTMENT

# PLANNING | BUILDING | CODE COMPLIANCE

### **BUILDING SUMMARY**

• CURRENT MONTHLY AVERAGES

PERMITS ISSUED: 44PERMITS FINALED: 48

CONSTRUCTION VALUATION: \$1.05M