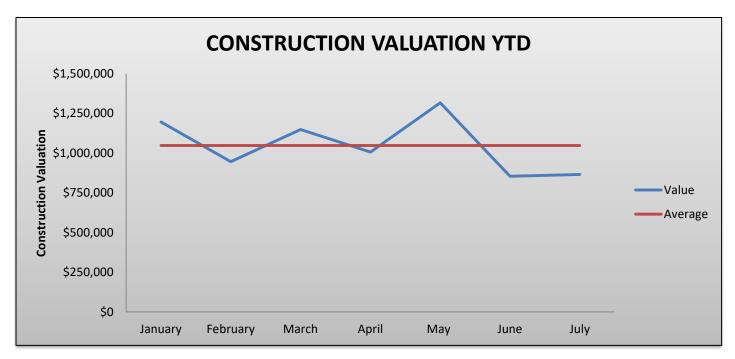

### PLACERVILLE DEVELOPMENT SERVICES DEPARTMENT

# PLANNING | BUILDING | CODE COMPLIANCE

### **BUILDING SUMMARY**

• CURRENT MONTHLY AVERAGES

PERMITS ISSUED: 44PERMITS FINALED: 48

CONSTRUCTION VALUATION: \$1.05M