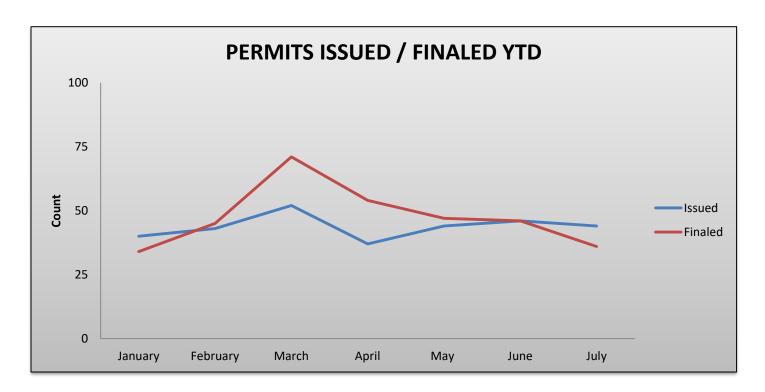

### **BUILDING SUMMARY**

• CURRENT MONTHLY AVERAGES

PERMITS ISSUED: 44PERMITS FINALED: 48

CONSTRUCTION VALUATION: \$1.05M