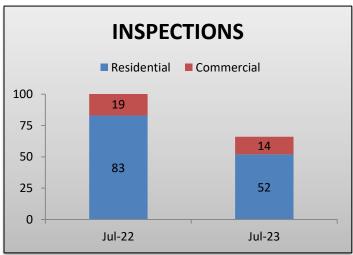

### PLACERVILLE DEVELOPMENT SERVICES DEPARTMENT

## PLANNING | BUILDING | CODE COMPLIANCE

### **JULY 2023**

### **PLANNING SUMMARY**

• APPLICATIONS: 2

o SITE PLAN REVIEW, CONDITIONAL USE PERMIT, VARIANCE: 1426-1498 BROADWAY

LOT LINE ADJUSTMENT: PINO VISTA CT
TIME EXTENSION: 3001 JACQUIER RD

### **BUILDING SUMMARY**

PLAN CHECKS: 18

CONSTRUCTION VALUATION: \$865,584







### PLACERVILLE DEVELOPMENT SERVICES DEPARTMENT

# PLANNING | BUILDING | CODE COMPLIANCE

### **CODE SUMMARY**

• ACTIVE CASES: 156





| 2023 New Cases    | Jan | Feb | Mar | Apr | May | Jun | Jul | Aug | Sep | Oct | Nov | Dec | Total |
|-------------------|-----|-----|-----|-----|-----|-----|-----|-----|-----|-----|-----|-----|-------|
| Building          | 4   | 4   | 2   | 17  | 1   | 5   | 4   |     |     |     |     |     | 37    |
| Planning / Zoning |     | 1   | 2   | 5   | 1   | 27  | 22  |     |     |     |     |     | 58    |
| Solid Waste       |     | 1   |     |     |     |     |     |     |     |     |     |     | 1     |
| Fire              |     |     |     | 1   | 4   |     |     |     |     |     |     |     | 5     |
| General Nuisance  |     |     |     |     |