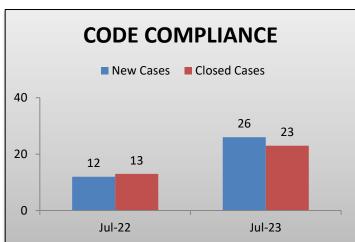

### **CODE SUMMARY**

• ACTIVE CASES: 156

| 2023 New Cases    | Jan | Feb | Mar | Apr | May | Jun | Jul | Aug | Sep | Oct | Nov | Dec | Total |
|-------------------|-----|-----|-----|-----|-----|-----|-----|-----|-----|-----|-----|-----|-------|
| Building          | 4   | 4   | 2   | 17  | 1   | 5   | 4   |     |     |     |     |     | 37    |
| Planning / Zoning |     | 1   | 2   | 5   | 1   | 27  | 22  |     |     |     |     |     | 58    |
| Solid Waste       |     | 1   |     |     |     |     |     |     |     |     |     |     | 1     |
| Fire              |     |     |     | 1   | 4   |     |     |     |     |     |     |     | 5     |
| General Nuisance  |     |     |     |     |     |     |     |     |     |     |     |     | 0     |
| TOTAL             | 4   | 6   | 4   | 23  | 6   | 32  | 26  | 0   | 0   | 0   | 0   | 0   | 101   |