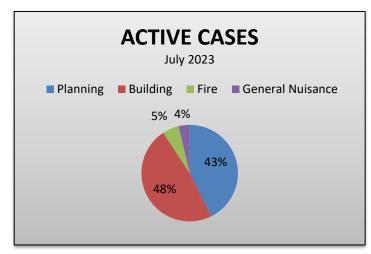

### **CODE SUMMARY**

• ACTIVE CASES: 156

| 2023 New Cases    | Jan | Feb | Mar | Apr | May | Jun | Jul | Aug | Sep | Oct | Nov | Dec | Total |
|-------------------|-----|-----|-----|-----|-----|-----|-----|-----|-----|-----|-----|-----|-------|
| Building          | 4   | 4   | 2   | 17  | 1   | 5   | 4   |     |     |     |     |     | 37    |
| Planning / Zoning |     | 1   | 2   | 5   | 1   | 27  | 22  |     |     |     |     |     | 58    |
| Solid Waste       |     | 1   |     |     |     |     |     |     |     |     |     |     | 1     |
| Fire              |     |     |     | 1   | 4   |     |     |     |     |     |     |     | 5     |
| General Nuisance  |     |     |     |     |     |     |     |     |     |     |     |     | 0     |
| TOTAL             | 4   | 6   | 4   | 23  | 6   | 32  | 26  | 0   | 0   | 0   | 0   | 0   | 101   |